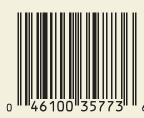

Product ships in a package that is perforated. Tear along the perforation to create a shelf-ready merchandising tray. Scan here for additional information

| Product Specifications | Order UPC/<br>Package UPC | Pallet Specs | Case<br>Dimensions<br>L x W x H | Volume | Gross<br>Wt. | Package<br>Dimensions<br>W x D x H | Shelf<br>Life |
|------------------------|---------------------------|--------------|---------------------------------|--------|--------------|------------------------------------|---------------|
| 12/8 oz NTRL AMRCN SL  | 0-46100-35773-6           | 16 x 10      | 12.599 x 8.974 x 4.198          | 0.275  | 7.1          | 7.125 x 1.125 x 5.75               | 120           |