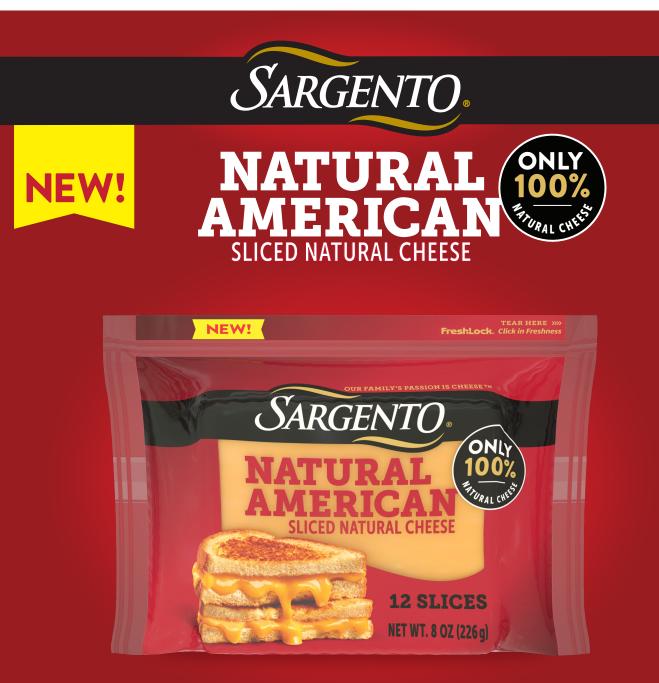

Product ships in a package that is perforated. Tear along the perforation to create a shelf-ready merchandising tray. Scan here for additional information

| Product Specifications | Order UPC/<br>Package UPC | Pallet Specs | Case<br>Dimensions<br>L x W x H | Volume | Gross<br>Wt. | Package<br>Dimensions<br>W x D x H | Shelf<br>Life |
|------------------------|---------------------------|--------------|---------------------------------|--------|--------------|------------------------------------|---------------|
| 12/8 oz NTRL AMRCN SL  | 0-46100-35773-6           | 16 x 10      | 12.599 x 8.974 x 4.198          | 0.275  | 7.1          | 7.125 x 1.125 x 5.75               | 120           |